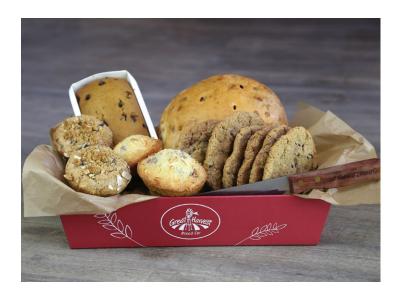

## Office Treat Basket \$80

Provide the WOW factor as well as goodies to share in the office. This basket is meant to be shared. Twelve giant cookies, two cake breads, six scones, a loaf of Cinnamon Burst Bread and a Great Harvest knife to make sharing easier.