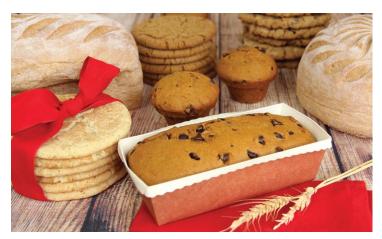

### Celebration Box \$40

Featuring our two best selling breads. Honey Whole Wheat and Pumpkin Chocolate Chip nestled together with an adorable honey bear and locally made jam in our unique window box. A great gift ready to go in an instant.

#### SWEETTREATS BOX \$36

Need a tasty gift quick? This set includes two 6-packs of giant Great Harvest Cookies and a loaf of yummy cake bread. A great gift to share.

# Tasty Treats Tray \$45

A fresh take on snacking. Two yummy cake breads, a 6-pack of freshly baked giant cookies, and our delicious trail mix. All beautifully gift wrapped in our reusable Great Harvest tray.

# Bakery Favorites Basket \$70

This basket attractively present a variety of your bakery favorites in a beautiful basket. It comes with our famous Honey Whole Wheat Bread, a loaf of Cinnamon Burst Bread, a yummy cake bread, six giant cookies, a jar of locally made jam, and an adorable honey bear.

## Office Treat Basket \$80

Provide the WOW factor as well as goodies to share in the office. This basket is meant to be shared. Twelve giant cookies, two cake breads, six scones, a loaf of Cinnamon Burst Bread and a Great Harvest knife to make sharing easier.