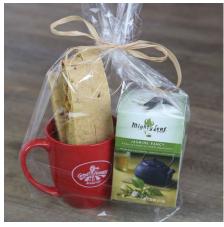

#### Gift Kits - \$22 and up

We offer a wide variety of Gift Kits filled with winning combinations for the current season. Our Gift Kits feature gourmet soup mixes, locally crafted fruit jams, & syrups, our whole grain dry mixes, gift cards, and more. Please come visit us at the bakery to see our currently available git kit options.