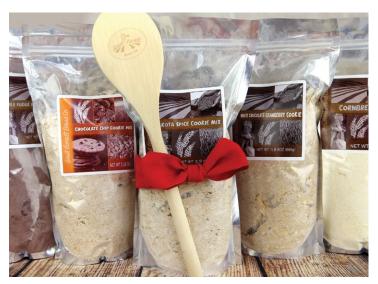

#### Gift Kits - \$22 and up

We offer a wide variety of Gift Kits filled with winning combinations for the current season. Our Gift Kits feature gourmet soup mixes, locally crafted fruit jams, & syrups, our whole grain dry mixes, gift cards, and more. Please come visit us at the bakery to see our currently available git kit options.