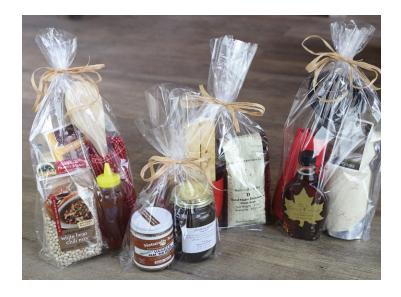

#### Gift Kits - \$22 and up

We offer a wide variety of Gift Kits filled with winning combinations for the current season. Our Gift Kits feature gourmet soup mixes, locally crafted fruit jams, & syrups, our whole grain dry mixes, gift cards, and more. Please come visit us at the bakery to see our currently available git kit options.